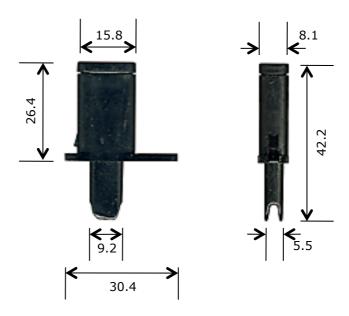

## **Picture**

## Notes / Comments

Injection moulded spring loaded plunger guide and outer body.

| <u>Unit of Supply</u> | Recommended Maximum Load | Adjustment Range |
|-----------------------|--------------------------|------------------|
| Each                  | N/A                      | N/A              |