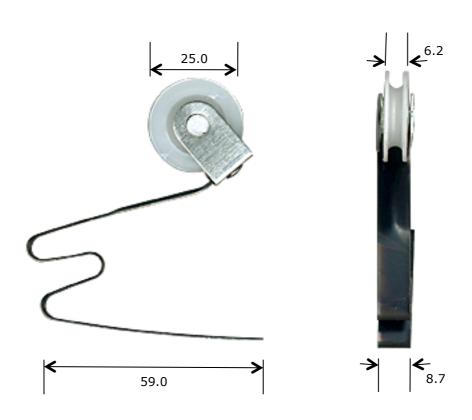

## **Description**

Screen door tension roller fitting to suit old Trimview sliding flyscreen doors. See also 3–1770.

Part Name

<u>Picture</u>

<u>Notes / Comments</u> Spring steel and aluminium body fitted with a 25mm plastic wheel.