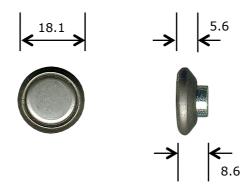

## Description

Sliding flydoor top roller used on old Perry Engineering and old Comalco sliding flyscreen doors.

**Picture** 

## Notes / Comments

All metal construction with stainless steel tyre outer and standard steel bearings.

| Unit of Supply | Recommended Maximum Load | Adjustment Range |
|----------------|--------------------------|------------------|
| Each           | 12kg                     | N/A              |