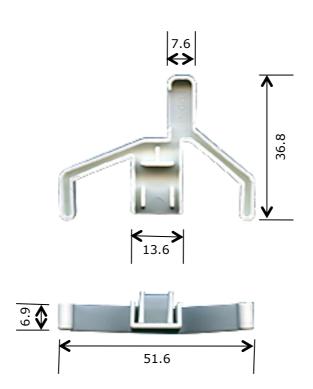

## **Description**

White plastic end cap to suit Capral AB Pivot shower screens.

Part Name

<u>Picture</u>

| Unit of Supply                                                | <u>Recommended Maximum Load</u> | <u>Adjustment Range</u> |
|---------------------------------------------------------------|---------------------------------|-------------------------|
| Each                                                          | N/A                             | N/A                     |
|                                                               |                                 |                         |
| ROLLERCO                                                      |                                 |                         |
| 3, 26–28 Jacobsen Crescent, Holden Hill, South Australia 5088 |                                 |                         |
| P: 08 8266 2554 F: 08 8266 1522 E: sales@rollerco.com.au      |                                 |                         |