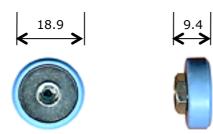

## Description

Roller to some old sliding shower screen panels.

<u>Picture</u>

| <u>/</u>                                                     | Notes / Comments |  |  |
|--------------------------------------------------------------|------------------|--|--|
| Nylon tyre bearing roller with phillips head mounting screw. |                  |  |  |
|                                                              |                  |  |  |
|                                                              |                  |  |  |
|                                                              |                  |  |  |

| Unit of Supply<br>Each                                                           | <u>Recommended Maximum Load</u><br>8kg | <u>Adjustment Range</u><br>N/A |  |  |
|----------------------------------------------------------------------------------|----------------------------------------|--------------------------------|--|--|
|                                                                                  |                                        |                                |  |  |
| <b>ROLLERCO</b><br>3, 26–28 Jacobsen Crescent, Holden Hill, South Australia 5088 |                                        |                                |  |  |