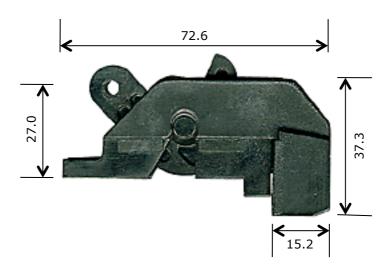

## Description

Shower screen panel carriage to suit old Capral Elite sliding shower screens. This carriage is udes in conjunction with 3-4010 roller.

## Notes / Comments

Injection moulded plastic carriage with pivoting arm and combination head adjusting screw.

| Unit of Supply | Recommended Maximum Load | Adjustment Range |
|----------------|--------------------------|------------------|
| Each           | 12kg                     | 8mm              |