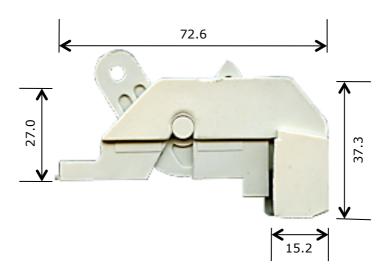

## Description

Shower screen panel carriage to suit old Capral Elite sliding shower screens. This carriage is udes in conjunction with 3-4010 roller.

## Notes / Comments

Injection moulded plastic carriage with pivoting arm and combination head adjusting screw.

| Unit of Supply | Recommended Maximum Load | Adjustment Range |
|----------------|--------------------------|------------------|
| Each           | 12kg                     | 8mm              |