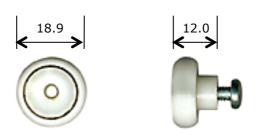

<u>Rollerco Number</u> 3-4010 <u>Part Name</u> Elite Shower Screen Roller

## Description

Roller to suit Capral Elite sliding shower screens. Used with the 3-4000 series carriages.

<u>Picture</u>

<u>Notes / Comments</u> Nylon tyre bearing roller with combination head mounting screw.

| <u>Unit of Supply</u>                                                            | <u>Recommended Maximum Load</u> | <u>Adjustment Range</u> |
|----------------------------------------------------------------------------------|---------------------------------|-------------------------|
| Each                                                                             | 8kg                             | N/A                     |
| <b>ROLLERCO</b><br>3, 26–28 Jacobsen Crescent, Holden Hill, South Australia 5088 |                                 |                         |