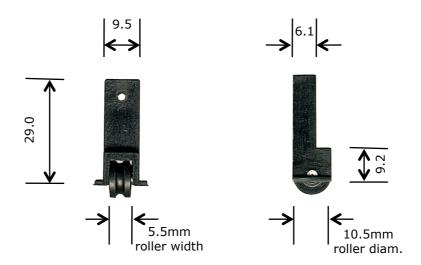

## Notes / Comments

Engineered plastic sliding window guide carriage fitted with 10.5mm diam. injection moulded roller and loose fit axle.

| <u>Unit of Supply</u> | Recommended Maximum Load | <u>Other</u> |
|-----------------------|--------------------------|--------------|
| Each                  | 8 kg                     |              |