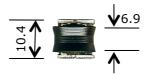

## **Description**

Roller insert to suit Viewmax commercial aluminium sliding windows.

**Picture** 

## Notes / Comments

Pressed stainless steel outer casing with 11.8mm nylon roller and pressed fit brass axle.

| Unit of Supply | Recommended Maximum Load | <u>Adjustment Range</u> |
|----------------|--------------------------|-------------------------|
| Each           | 12 kg                    | N/A                     |