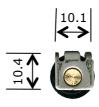

## **Description**

Roller insert to suit Viewmax commercial aluminium sliding windows.

**Picture** 

## Notes / Comments

Pressed stainless steel outer casing with 11.8mm nylon roller and pressed fit brass axle.

| Unit of Supply | Recommended Maximum Load | <u>Adjustment Range</u> |
|----------------|--------------------------|-------------------------|
| Each           | 12 kg                    | N/A                     |