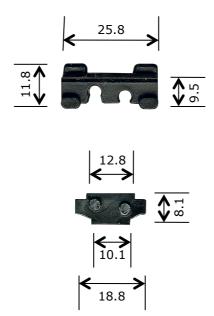

Rollerco Number Part Name

4-1650 Dowell Window Skid

## **Description**

Plastic window skid block and carriage to suit old Dowell sliding windows.

<u>Picture</u>

## Notes / Comments

Injection moulded outer carriage with adjustable plastic skid block. Rollerco part 4-1030 (roller & axle) will fit into the outer carriage.

| <u>Unit of Supply</u> | Recommended Maximum Load | <u>Adjustment Range</u> |
|-----------------------|--------------------------|-------------------------|
| Each                  | 10 kg                    | 1.5 mm                  |