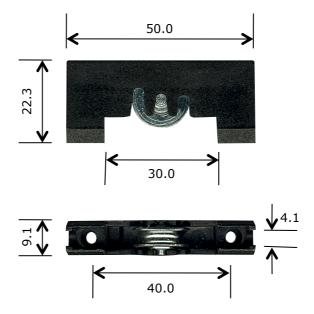

## **Picture**

## Notes / Comments

Injection moulded plastic 3 stage adjustment carriage fitted with 15.8mm aluminium tyre grooved bearing roller.

| <u>Unit of Supply</u> | Recommended Maximum Load | <u>Adjustment Range</u> |
|-----------------------|--------------------------|-------------------------|
| Each                  | 12 kg                    | 2.4 mm                  |