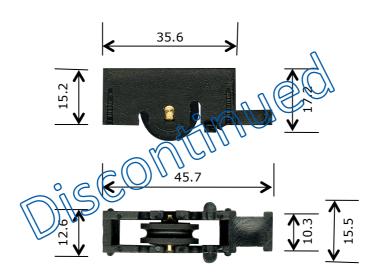

Rollerco Number

Part Name

4-2080

**Sliding Window Roller** 

## **Description**

Adjustable sliding window carriage and roller.

**Picture** 

## Notes / Comments

Injection moulded plastic 3 stage adjustment carraige fitted with 16mm grooved plastic roller and brass axle. Replacement roller is 4-1630.

| Unit of Supply | Recommended Maximum Load | <u>Adjustment Range</u> |
|----------------|--------------------------|-------------------------|
| Each           | 8 kg                     | 2.2 mm                  |