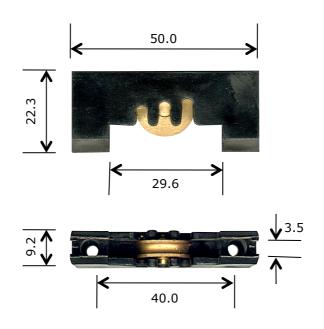

<u>Rollerco Number</u> 4–2090 <u>Part Name</u> Timber Sash Roller Carriage

## **Description**

Adjustable timber sash guide carriage & roller.

<u>Picture</u>

## Notes / Comments

Injection moulded plastic 3 stage adjustment carriage fitted with 15.8mm brass tyre grooved bearing roller.

| Unit of Supply | Recommended Maximum Load                | <u>Adjustment Range</u> |
|----------------|-----------------------------------------|-------------------------|
| Each           | 12 kg                                   | 2.4 mm                  |
|                | · · ·                                   |                         |
|                | ROLLERCO                                |                         |
| 3, 26–28 Ja    | cobsen Crescent, Holden Hill, South Aus | stralia 5088            |
| P· 08 8266     | 2554 F. 08 8266 1522 F. sales@rolle     | erco com au             |