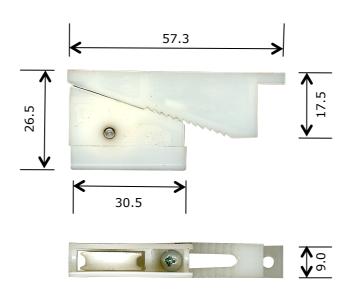

## **Description**

Adjustable sliding cupboard door sheave with concave roller suits the Cowdroy 'Jiffy' suite. Designed for use with timber sashes and cupboard doors 12mm thich or greater.

<u>Picture</u>

<u>Notes / Comments</u> Injection moulded 2 part nylon carriage with acetal roller and combination head adjusting screw.

| <u>Unit of Supply</u>                                         | Recommended Maximum Load           | Adjustment Range |
|---------------------------------------------------------------|------------------------------------|------------------|
| Each                                                          | 14 kg                              | 4 mm             |
|                                                               |                                    |                  |
| ROLLERCO                                                      |                                    |                  |
| 3, 26–28 Jacobsen Crescent, Holden Hill, South Australia 5088 |                                    |                  |
| P: 08 8266 2                                                  | 554 F: 08 8266 1522 E: sales@rolle | erco.com.au      |