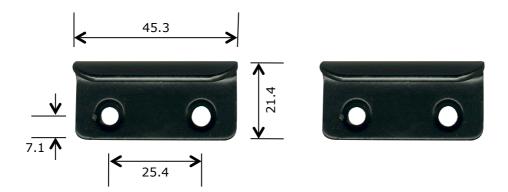

## <u>Description</u>

Black powder coated sash lifts to suit vertical sliding windows.

<u>Picture</u>

| <u>Notes / Comments</u><br>Powder coated mild steel with counter sunk fixing holes. |                          |                  |  |
|-------------------------------------------------------------------------------------|--------------------------|------------------|--|
|                                                                                     |                          |                  |  |
| Unit of Supply                                                                      | Recommended Maximum Load | Adjustment Range |  |