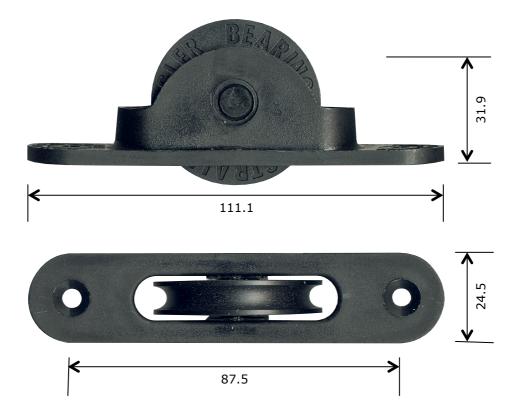

## **Picture**

## Notes / Comments

Injection moulded plastic housing fitted with 45mm dia. plastic tyre bearing roller and includes decorative brass cover plate for face of housing.

| Unit of Supply | Recommended Maximum Load | <u>Adjustment Range</u> |
|----------------|--------------------------|-------------------------|
| Each           | 22kg                     | N/A                     |