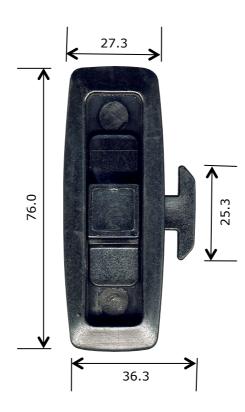

<u>Rollerco Number</u> 7–1090 <u>Part Name</u> Trimview Flydoor Latch

## <u>Description</u>

Flydoor catch to suit old Trimview sliding flyscreen doors.

<u>Picture</u>

| Unit of Supply                                                | Recommended Maximum Load | <u>Adjustment Range</u> |
|---------------------------------------------------------------|--------------------------|-------------------------|
| Each                                                          | N/A                      | N/A                     |
|                                                               |                          |                         |
| ROLLERCO                                                      |                          |                         |
| 3, 26–28 Jacobsen Crescent, Holden Hill, South Australia 5088 |                          |                         |
| P: 08 8266 2554 F: 08 8266 1522 F: sales@rollerco.com.au      |                          |                         |