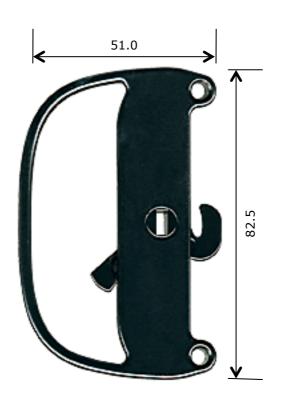

## **Description**

Handle catch to suit sliding flyscreen doors. Used with various strikers, most commonly 7-1210.

<u>Picture</u>

## Notes / Comments

Metal handle with pivoting flip catch. Hole centres are 70mm. For accessories see parts 7-1150 & 7-1160.

| <u>Unit of Supply</u> | Recommended Maximum Load              | <u>Adjustment Range</u> |
|-----------------------|---------------------------------------|-------------------------|
| Each                  | N/A                                   | N/A                     |
|                       | ·                                     |                         |
|                       | ROLLERCO                              |                         |
| 3, 26–28 Jac          | obsen Crescent, Holden Hill, South Au | istralia 5088           |
| P: 08 8266            | 2554 F: 08 8266 1522 E: sales@rol     | lerco.com.au            |