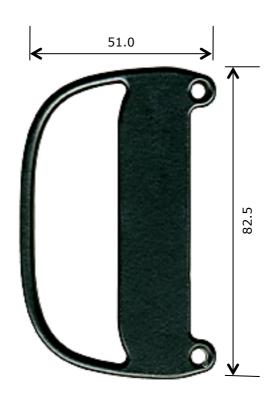

## **Picture**

## Notes / Comments

Metal handle with hole centres at 70mm.

| <u>Unit of Supply</u> | Recommended Maximum Load | <u>Adjustment Range</u> |
|-----------------------|--------------------------|-------------------------|
| Each                  | N/A                      | N/A                     |