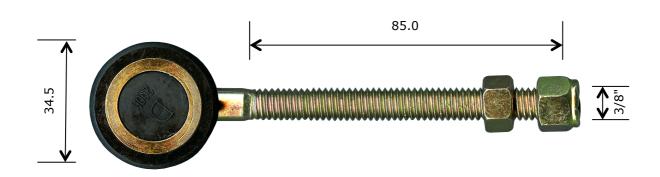

## **Description**

200 series dual ball bearing roller trolley for overhead sliding garage doors.

**Picture** 

| llers on zinc plated carriage as | ,                |
|----------------------------------|------------------|
|                                  |                  |
| Recommended Maximum Load         | Adjustment Range |
| 200 kg                           | 45 mm            |
|                                  |                  |