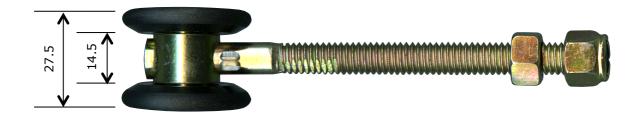

## **Description**

200 series dual ball bearing roller trolley for overhead sliding garage doors.

**Picture** 

| llers on zinc plated carriage as | ,                |
|----------------------------------|------------------|
|                                  |                  |
| Recommended Maximum Load         | Adjustment Range |
| 200 kg                           | 45 mm            |
|                                  |                  |