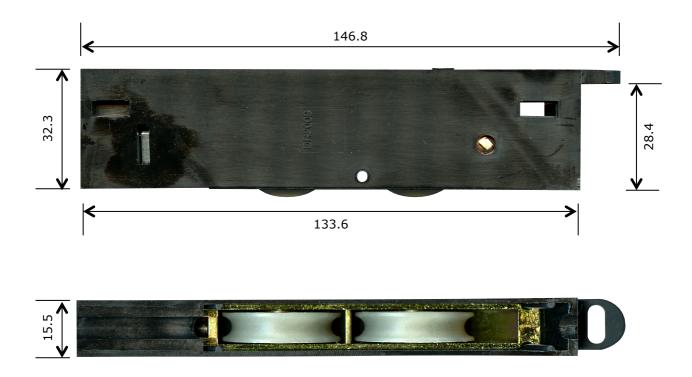

## **Description**

Sliding door roller carriage fitted with delrin tyre bearing rollers used in timber and some aluminium doors.

**Picture** 

<u>Notes / Comments</u> Engineered plastic outer carriage with cast inner sleeve fitted with dual delrin tyre bearing rollers and phillips head adjusting screw.