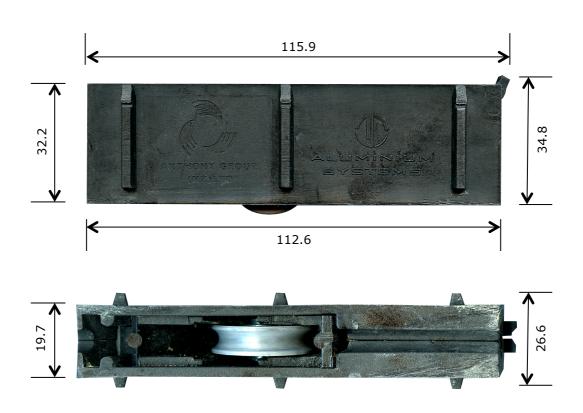

## Rollerco NumberPart Name1-1730Aluminium Systems Sliding Door Roller

## <u>Description</u> Sliding door roller carriage fitted with delrin tyre bearing roller.

<u>Picture</u>

## Notes / Comments

Engineered plastic roller housing with acetal tyre ball bearing roller and combination head adjusting screw. For replacement roller use 2-1150. Carriage no longer available, replaced by 1-1760 dual roller carriage.

| <u>Unit of Supply</u><br>Each | <u>Recommended Maximum Load</u><br>25kg | <u>Adjustment Range</u><br>8mm |
|-------------------------------|-----------------------------------------|--------------------------------|
| ROLLERCO                      |                                         |                                |
| 3, 26-28 Jaco                 | obsen Crescent, Holden Hill, South Aus  | tralia 5088                    |
| P: 08 8266 2                  | 2554 F: 08 8266 1522 E: sales@rolle     | erco.com.au                    |