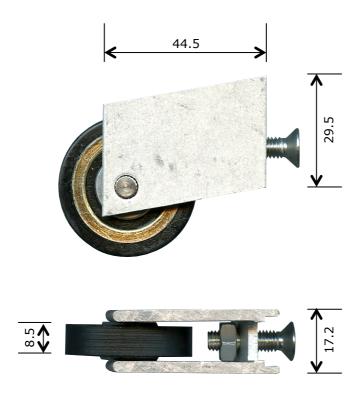

## **Picture**

## Notes / Comments

Extruded aluminium housing with phillips head adjusting screw and flat profiled 38mm acetal tyre ball bearing roller. For replacement roller use 2-1290.

| Unit of Supply | Recommended Maximum Load | <u>Adjustment Range</u> |
|----------------|--------------------------|-------------------------|
| Each           | 40kg                     | 10mm                    |