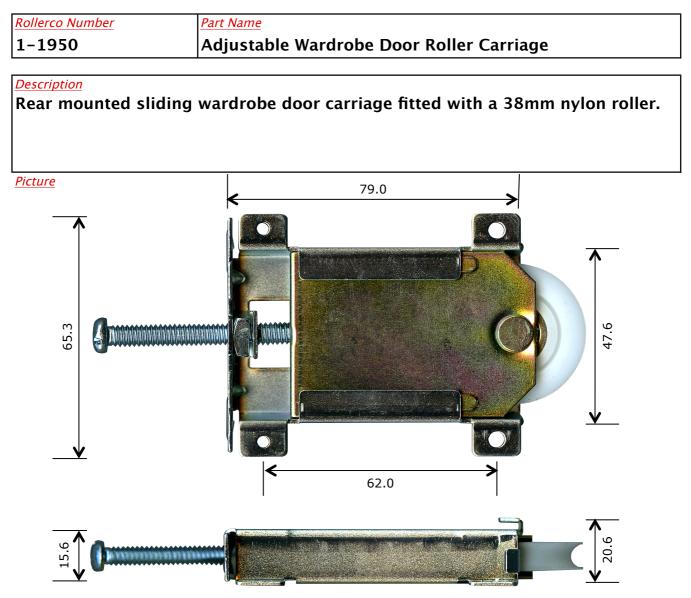

## Notes / Comments

Mild steel zinc plated carriage fitted with nylon tyre bearing roller and combination head adjusting screw.

| Unit of Supply | Recommended Maximum Load               | <u>Adjustment Range</u> |
|----------------|----------------------------------------|-------------------------|
| Each           | 22 kg                                  | 25 mm                   |
|                | •                                      |                         |
|                | ROLLERCO                               |                         |
|                | obsen Crescent, Holden Hill, South Aus |                         |
| D. US 8366     | 2554 F: 08 8266 1522 E: sales@rolle    | arco com au             |