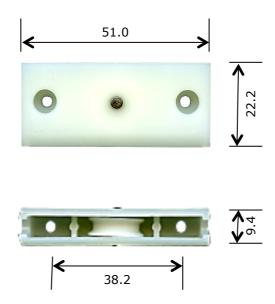

## Description

Plastic carriage and roller to suit Cowdroy Easy Roller sliding cupboard door track system. Minimum door thickness required is 12mm.

## **Picture**

## Notes / Comments

Injection moulded outer carriage with acetal roller. Suits aluminium sash track, part number 9-1120.

| Unit of Supply | Recommended Maximum Load | Adjustment Range |
|----------------|--------------------------|------------------|
| Each           | 10 kg                    | N/A              |