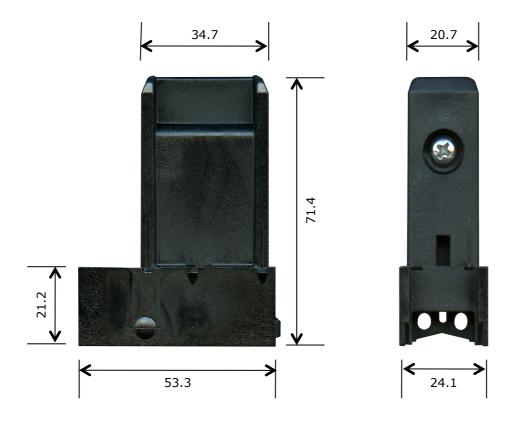

Rollerco Number

Part Name

1-1850

Meeting Stile Connector Housing - Female

## **Description**

Female meeting stile connector housing insert to suit Airlie aluminium sliding doors used with 1-1810 inner housing and roller.

## **Picture**

## Notes / Comments

Injection moulded plastic housing with phillips head adjusting screw.

| <u>Unit of Supply</u> | Recommended Maximum Load | <u>Adjustment Range</u> |
|-----------------------|--------------------------|-------------------------|
| Each                  | N/A                      | N/A                     |