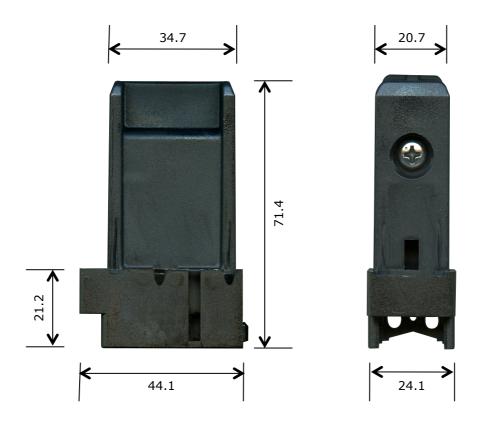

Rollerco Number Part Name

1-1860 Stacking Interlock Stile Connector Housing

## Description

Stacking door interlock stile connector housing insert to suit Airlie aluminium sliding doors used with 1-1810 inner housing and roller.

## **Picture**

## Notes / Comments

Injection moulded plastic housing with phillips head adjusting screw.

| <u>Unit of Supply</u> | Recommended Maximum Load | <u>Adjustment Range</u> |
|-----------------------|--------------------------|-------------------------|
| Each                  | N/A                      | N/A                     |