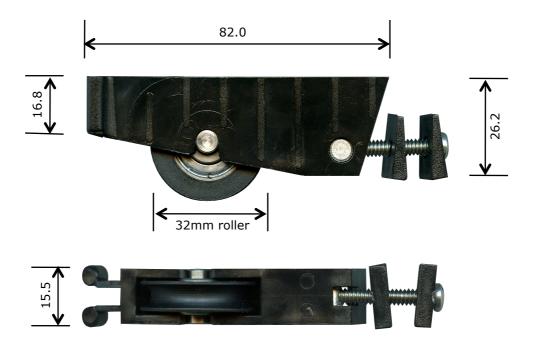

Rollerco Number Part Name

1-2411 Wintec & Dowell Heavy Duty Door Roller

## Description

Door roller assembly with premium roller suits Wintec & Boral/Dowell MK5C aluminium glass sliding doors. This item can be used as a direct replacement for parts 1-1120, 1-1121, 1-1122 & 1-2410 in Dowell doors.

## Notes / Comments

Engineered plastic roller housing with stainless steel combination head adjusting screw and premium nylon tyre roller with precision bearings. For replacement roller use 2-1021.

| <u>Unit of Supply</u> | Recommended Maximum Load | <u>Adjustment Range</u> |
|-----------------------|--------------------------|-------------------------|
| Each                  | 35 kg                    | 10 mm                   |