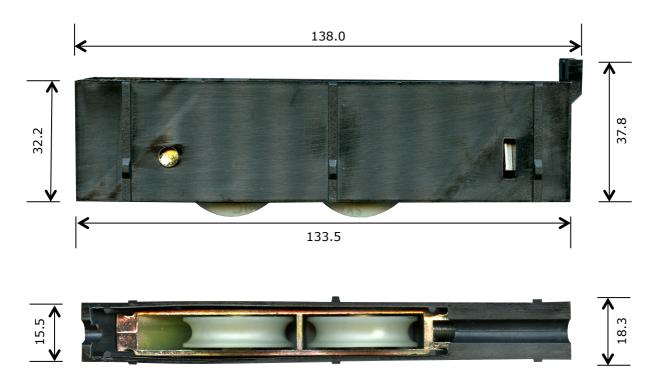

Rollerco Number Part Name

1-1703 Adjustable Sliding Door Roller

## Description

Sliding door roller carriage fitted with delrin tyre bearing rollers.

## **Picture**

## Notes / Comments

Engineered plastic outer carriage with cast inner sleeve fitted with dual delrin tyre bearing rollers and phillips head adjusting screw.

| Unit of Supply | Recommended Maximum Load | <u>Adjustment Range</u> |
|----------------|--------------------------|-------------------------|
| Each           | 50kg                     | 8mm                     |