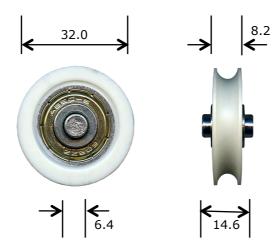

Rollerco Number Part Name

2-1022 32mm Heavy Duty Nylon Roller

## Description

Glass filled nylon tyre heavy duty ball bearing roller with axle.

**Picture** 

## Notes / Comments

15% Glass filled nylon outer tyre with 608ZZ bearings suitable for heavy duty applications. See parts 2-1021 and 2-1030 for alternatives.

| Unit of Supply | Recommended Maximum Load | Adjustment Range |
|----------------|--------------------------|------------------|
| Each           | 40kg                     | N/A              |