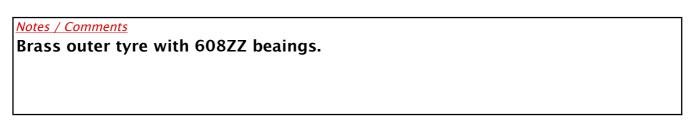

## **Description**

Brass tyre ball bearing roller without axle.

<u>Picture</u>

| Recommended Maximum Load                                      | <u>Adjustment Range</u>                                   |
|---------------------------------------------------------------|-----------------------------------------------------------|
| 22kg                                                          | N/A                                                       |
|                                                               |                                                           |
| ROLLERCO                                                      |                                                           |
| 3, 26–28 Jacobsen Crescent, Holden Hill, South Australia 5088 |                                                           |
| P: 08 8266 2554 F: 08 8266 1522 E: sales@rollerco.com.au      |                                                           |
|                                                               | 22kg<br>ROLLERCO<br>osen Crescent, Holden Hill, South Aus |