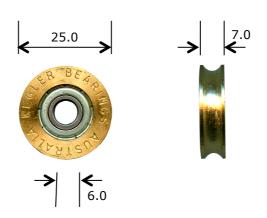

<u>Rollerco Number</u> 2–1280 <u>Part Name</u> 25mm Brass Roller

## **Description**

Brass tyre ball bearing roller without axle.

<u>Picture</u>

| Recommended Maximum Load                                      | <u>Adjustment Range</u>                                   |
|---------------------------------------------------------------|-----------------------------------------------------------|
| 22kg                                                          | N/A                                                       |
|                                                               |                                                           |
| ROLLERCO                                                      |                                                           |
| 3, 26–28 Jacobsen Crescent, Holden Hill, South Australia 5088 |                                                           |
| P: 08 8266 2554 F: 08 8266 1522 E: sales@rollerco.com.au      |                                                           |
|                                                               | 22kg<br>ROLLERCO<br>osen Crescent, Holden Hill, South Aus |