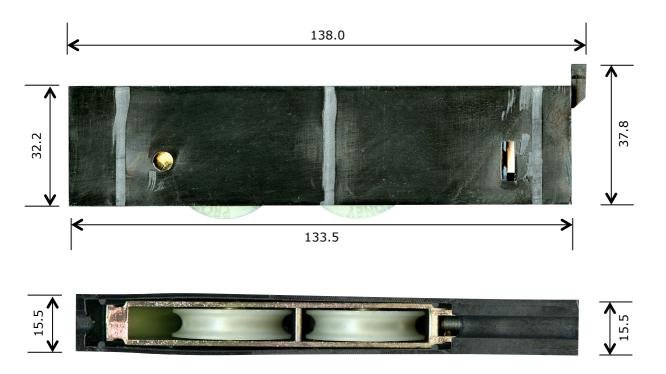

Rollerco Number

Part Name

1-1700

**Adjustable Sliding Door Roller** 

## Description

Sliding door roller carriage fitted with delrin tyre bearing rollers.

## Notes / Comments

Engineered plastic outer carriage with cast inner sleeve fitted with dual delrin tyre bearing rollers and phillips head adjusting screw.

| <u>Unit of Supply</u> | Recommended Maximum Load | <u>Adjustment Range</u> |
|-----------------------|--------------------------|-------------------------|
| Each                  | 50kg                     | 8mm                     |