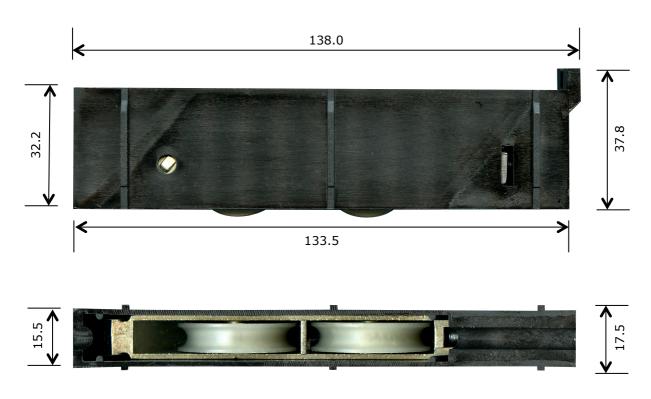

| Rollerco Number | Part Name                      |  |
|-----------------|--------------------------------|--|
| 1-1702          | Adjustable Sliding Door Roller |  |
|                 | ·                              |  |
| Description     |                                |  |

Sliding door roller carriage fitted with delrin tyre bearing rollers.

**Picture** 

Notes / Comments

Engineered plastic outer carriage with cast inner sleeve fitted with dual delrin tyre bearing rollers and phillips head adjusting screw.