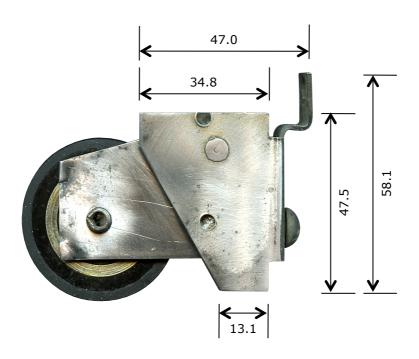

## **Picture**

## Notes / Comments

Steel outer and inner carriage with slotted head adjusting screw fitted with 43mm nylon tyre bearing roller. Replacement roller is 2-1270.

| <u>Unit of Supply</u> | Recommended Maximum Load | <u>Adjustment Range</u> |
|-----------------------|--------------------------|-------------------------|
| Each                  | 35kg                     | 6mm                     |