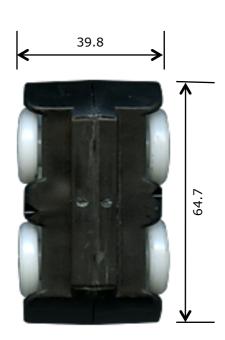

#### **Picture**

# Notes / Comments

Plastic trolley body with  $4 \times 20$ mm nylon rollers, hanging bolt and locking nut.

| <u>Unit of Supply</u> | Recommended Maximum Load | <u>Adjustment Range</u> |
|-----------------------|--------------------------|-------------------------|
| Each                  | 20 kg                    | 10 mm                   |