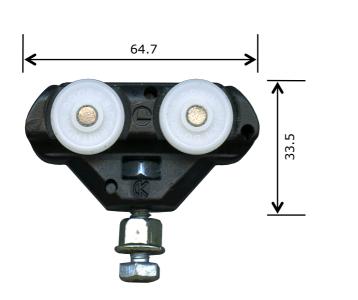

#### **Picture**

# Notes / Comments

Plastic trolley body with  $4 \times 20$ mm nylon rollers, hanging bolt and locking nut.

| <u>Unit of Supply</u> | Recommended Maximum Load | <u>Adjustment Range</u> |
|-----------------------|--------------------------|-------------------------|
| Each                  | 20 kg                    | 10 mm                   |