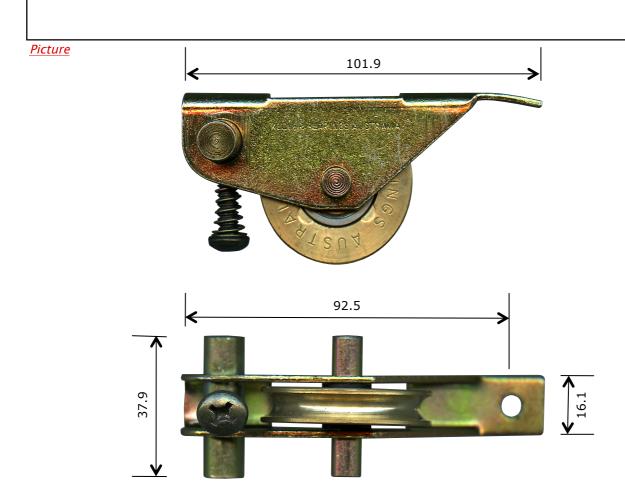

Rollerco Number

Part Name

1-3120

**Heavy Duty Door Roller** 

## **Description**

Adjustable door carriage with brass roller to suit heavy duty applications.

## Notes / Comments

Yellow zinc passivated steel housing fitted with #3 phillips head adjusting screw and 40mm brass tyre bearing roller.

| Unit of Supply | Recommended Maximum Load | <u>Adjustment Range</u> |
|----------------|--------------------------|-------------------------|
| Each           | 50kg                     | 12mm                    |