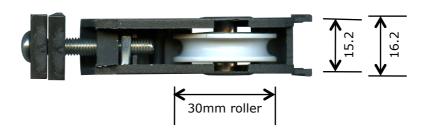

## Description

Sliding door roller carriage suits Boral/Dowell aluminium sliding doors. This roller will replace 1-1120, 1-1650 & 1-2410.

## **Picture**

## Notes / Comments

Engineered plastic housing fitted with 30mm nylon tyred bearing roller and phillips head adjusting screw.

| Unit of Supply | Recommended Maximum Load | <u>Adjustment Range</u> |
|----------------|--------------------------|-------------------------|
| Each           | 15 kg                    | 8 mm                    |