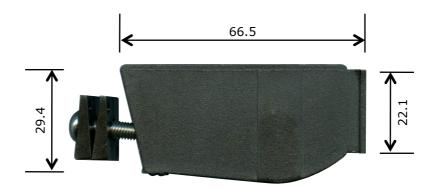

## Description

Sliding door roller carriage suits Boral/Dowell aluminium sliding doors. This roller will replace 1-1120, 1-1650 & 1-2410.

## **Picture**

## Notes / Comments

Engineered plastic housing fitted with 30mm nylon tyred bearing roller and phillips head adjusting screw.

| Unit of Supply | Recommended Maximum Load | <u>Adjustment Range</u> |
|----------------|--------------------------|-------------------------|
| Each           | 15 kg                    | 8 mm                    |