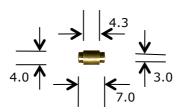

## **Description**

Brass axle to suit Comalco Wunderlich 1C series aluminium sliding window roller part 4-1032.

**Picture** 

## Notes / Comments

Brass axle used in conjuction with roller 4-1032.

| <u>Unit of Supply</u> | Recommended Maximum Load | <u>Adjustment Range</u> |
|-----------------------|--------------------------|-------------------------|
| Each                  | N/A                      | N/A                     |