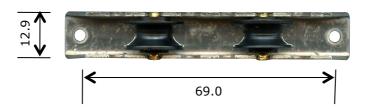

<u>Rollerco Number</u> 4–1705 <u>Part Name</u> Twin Roller Window Carriage

## <u>Description</u>

Sliding window roller carriage with dual nylon rollers.

<u>Picture</u>

<u>Notes / Comments</u> Stainless steel outer carriage fitted with twin 15mm nylon rollers and brass axles.

| Unit of Supply                                                | Recommended Maximum Load | Adjustment Range |
|---------------------------------------------------------------|--------------------------|------------------|
| Each                                                          | 18 kg                    | 2 mm             |
|                                                               |                          |                  |
| ROLLERCO                                                      |                          |                  |
| 3, 26–28 Jacobsen Crescent, Holden Hill, South Australia 5088 |                          |                  |
| P: 08 8266 2554 F: 08 8266 1522 E: sales@rollerco.com.au      |                          |                  |