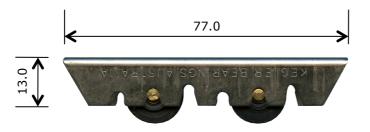

<u>Rollerco Number</u> 4–1705 <u>Part Name</u> Twin Roller Window Carriage

## <u>Description</u>

Sliding window roller carriage with dual nylon rollers.

<u>Picture</u>

<u>Notes / Comments</u> Stainless steel outer carriage fitted with twin 15mm nylon rollers and brass axles.

| Unit of Supply                                                | Recommended Maximum Load | Adjustment Range |
|---------------------------------------------------------------|--------------------------|------------------|
| Each                                                          | 18 kg                    | 2 mm             |
|                                                               |                          |                  |
| ROLLERCO                                                      |                          |                  |
| 3, 26–28 Jacobsen Crescent, Holden Hill, South Australia 5088 |                          |                  |
| P: 08 8266 2554 F: 08 8266 1522 E: sales@rollerco.com.au      |                          |                  |