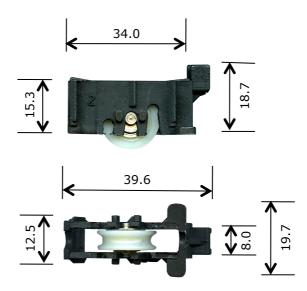

## **Description**

Adjustable plastic window roller carriage suits Vantage sliding windows.

**Picture** 

## Notes / Comments

Injection moulded plastic 3 stage adjustment carriage fitted with 16mm nylon tyre bearing roller. Replacement roller is 4-1420.

| Unit of Supply | Recommended Maximum Load | <u>Adjustment Range</u> |
|----------------|--------------------------|-------------------------|
| Each           | 10 kg                    | 4 mm                    |