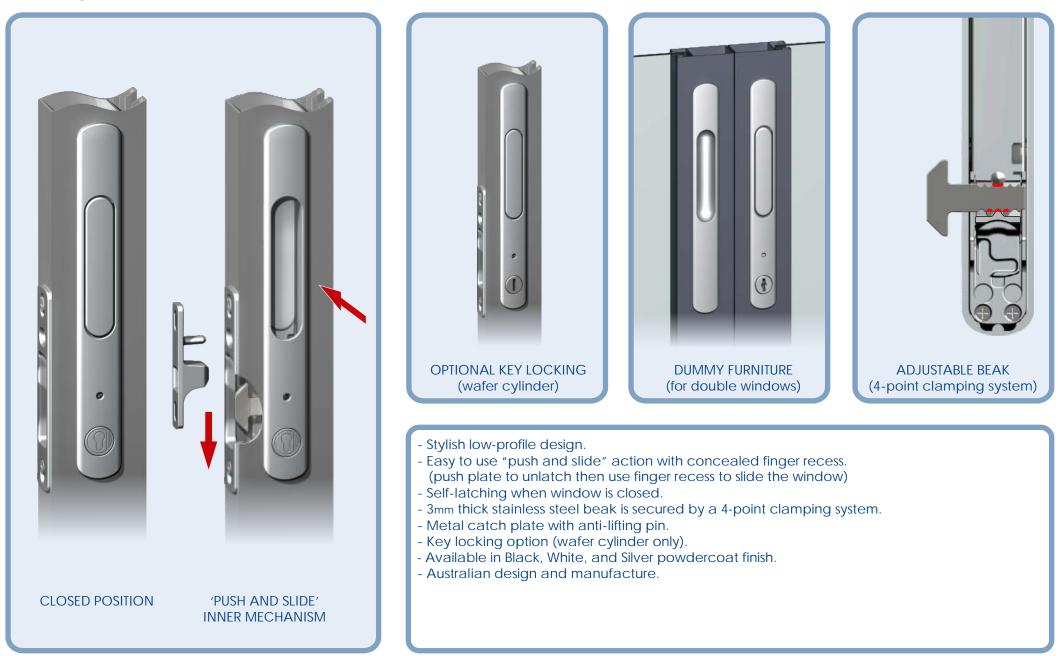

# PEARL SERIES



#### for sliding windows and doors

A division of Gainsborough

## PEARL WINDOW LOCK

for sliding windows



## PEARL DOOR LOCK

for sliding doors





#### Pearl Cutout Details



Pearl Window - Cut 180 x 19.5 slot through single face only.Pearl Door - Cut 180 x 19.5 slot through both faces.



Head Office 15-33 Alfred St, Blackburn, VIC 3130 Tel: (03) 9877 1555 Fax: (03) 9894 1599

| Victoria & Tasmania                | a Tel: (03) 9877 1555    |
|------------------------------------|--------------------------|
| New South Wales                    | Tel: (02) 9524 4855      |
| Queensland                         | Tel: (07) 3394 8323      |
| North Queensland<br>Tambar Pty Ltd | Tel: (07) 4774 5124      |
| South Australia                    | Tel: Melb (03) 9877 1555 |
| Western Australia                  | Tel: (08) 9209 2511      |
| New Zealand                        | Tel: (+64) 9525 697