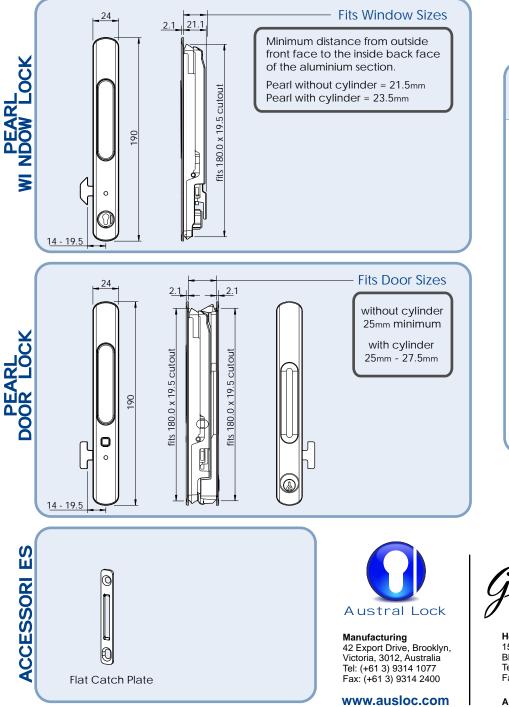

## PEARL WINDOW LOCK

for sliding windows

## PEARL DOOR LOCK

for sliding doors

#### Pearl Cutout Details

Pearl Window - Cut 180 x 19.5 slot through single face only.Pearl Door - Cut 180 x 19.5 slot through both faces.

Head Office 15-33 Alfred St, Blackburn, VIC 3130 Tel: (03) 9877 1555 Fax: (03) 9894 1599