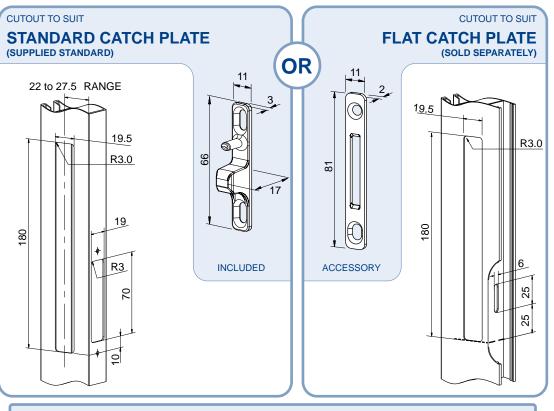

#### Pearl Cutout Details

Pearl Window - Cut 180 x 19.5 slot through single face only.Pearl Door - Cut 180 x 19.5 slot through both faces.

Head Office 15-33 Alfred St, Blackburn, VIC 3130 Tel: (03) 9877 1555 Fax: (03) 9894 1599