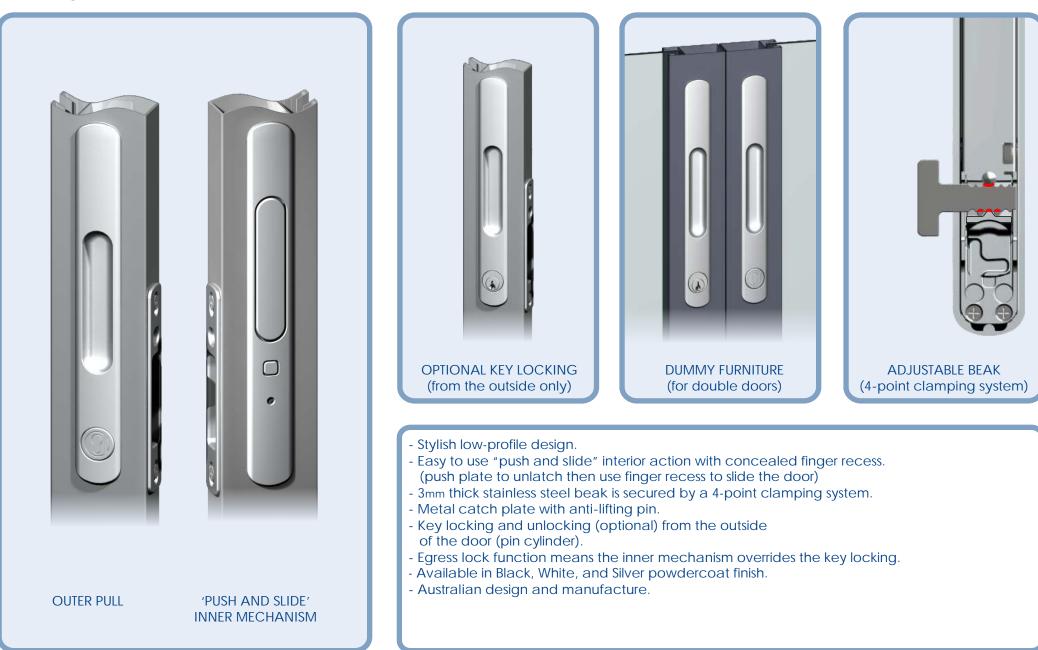

# PEARL SERIES



#### for sliding windows and doors

A division of Gainsborough

## PEARL WINDOW LOCK

for sliding windows



## PEARL DOOR LOCK

for sliding doors





#### Pearl Cutout Details



Pearl Window - Cut 180 x 19.5 slot through single face only.Pearl Door - Cut 180 x 19.5 slot through both faces.



Head Office 15-33 Alfred St, Blackburn, VIC 3130 Tel: (03) 9877 1555 Fax: (03) 9894 1599

| Victoria & Tasmania                | a Tel: (03) 9877 1555    |
|------------------------------------|--------------------------|
| New South Wales                    | Tel: (02) 9524 4855      |
| Queensland                         | Tel: (07) 3394 8323      |
| North Queensland<br>Tambar Pty Ltd | Tel: (07) 4774 5124      |
| South Australia                    | Tel: Melb (03) 9877 1555 |
| Western Australia                  | Tel: (08) 9209 2511      |
| New Zealand                        | Tel: (+64) 9525 6970     |

S GWA Door & Access Systems

Aus